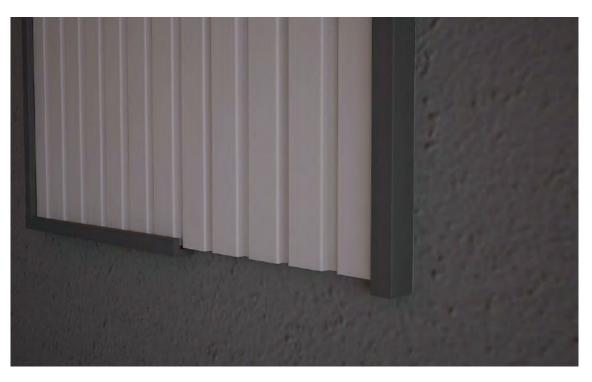

### L Profil

**Duvar paneli köşelerini kapatmak için kusursuz bir tamamlayıcı.** Perfect complement for covering wall panel corners.