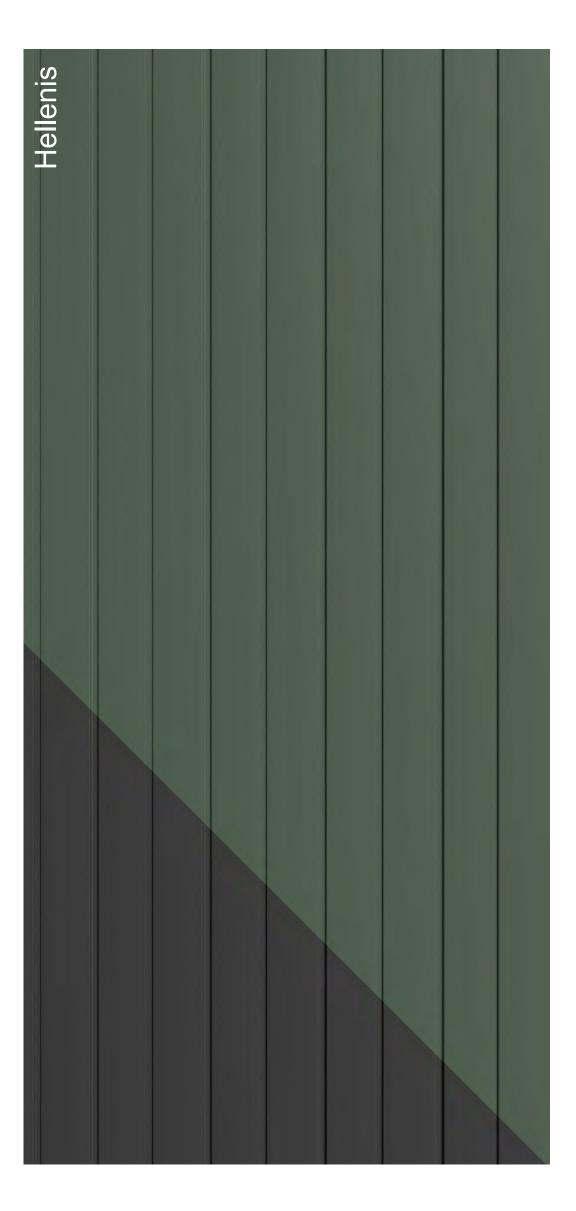

# Hellenis 2012

| Ölçü (mm)      | Paket İçi Adet | <b>Paket Ağırlık</b> | <b>Paket İçi m²</b> |
|----------------|----------------|----------------------|---------------------|
| Dimensions (mm | PCS in Box     | Box Weight           | Total m² per Box    |
| 12 x 200 x 280 | 6              | 25 kg                | 3,25 m²             |