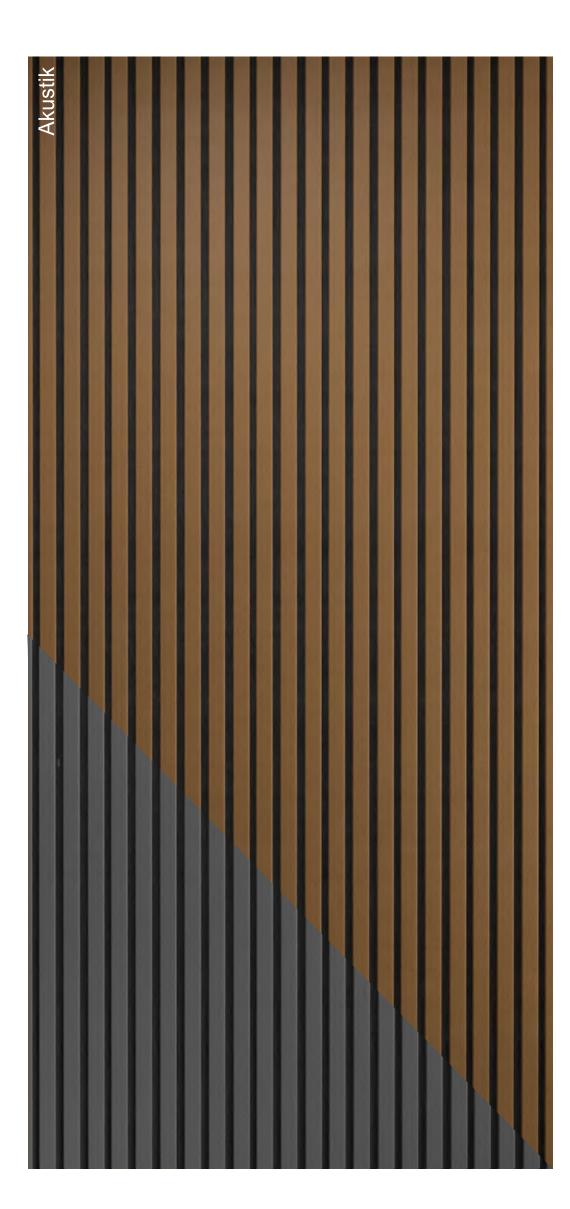

### Akustik 6020

| <b>Ölçü (mm)</b> | <b>Paket İçi Adet</b> | <b>Paket Ağırlık</b> | <b>Paket İçi m²</b> |
|------------------|-----------------------|----------------------|---------------------|
| Dimensions (mm)  | PCS in Box            | Box Weight           | Total m² per Box    |
| 19 x 600 x 2800  | 3                     | 30 kg                | 5,04 m²             |