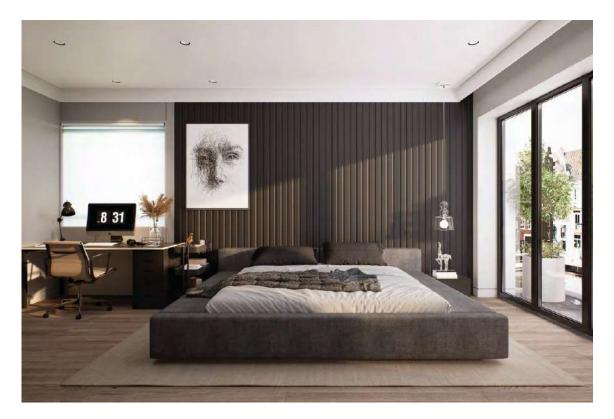

# **Yıldız 1212**

| <b>Ölçü (mm)</b> | <b>Paket İçi Adet</b> | <b>Paket Ağırlık</b> | <b>Paket İçi m²</b> |
|------------------|-----------------------|----------------------|---------------------|
| Dimensions (mm)  | PCS in Box            | Box Weight           | Total m² per Box    |
| 12 x 120 x 2800  | 12                    | 33,60 kg             |                     |