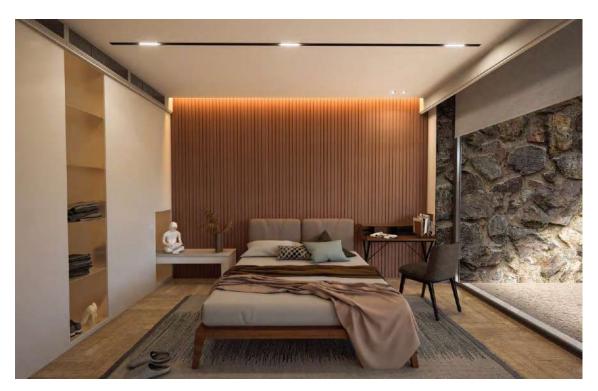

### Akustik 6020

| <b>Ölçü (mm)</b> | <b>Paket İçi Adet</b> | <b>Paket Ağırlık</b> | <b>Paket İçi m²</b> |
|------------------|-----------------------|----------------------|---------------------|
| Dimensions (mm)  | PCS in Box            | Box Weight           | Total m² per Box    |
| 19 x 600 x 2800  | 3                     | 30 kg                | 5,04 m²             |