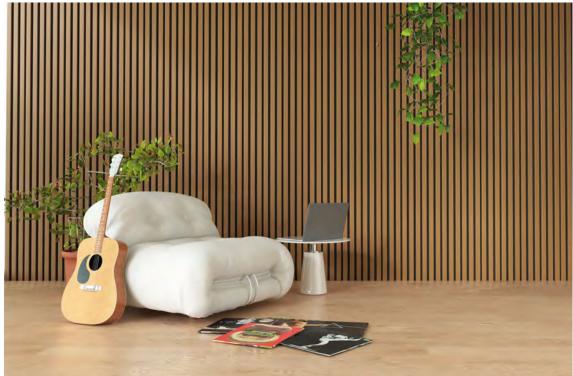

### Akustik 6020

| <b>Ölçü (mm)</b> | <b>Paket İçi Adet</b> | <b>Paket Ağırlık</b> | <b>Paket İçi m²</b> |
|------------------|-----------------------|----------------------|---------------------|
| Dimensions (mm)  | PCS in Box            | Box Weight           | Total m² per Box    |
| 19 x 600 x 2800  | 3                     | 30 kg                | 5,04 m²             |