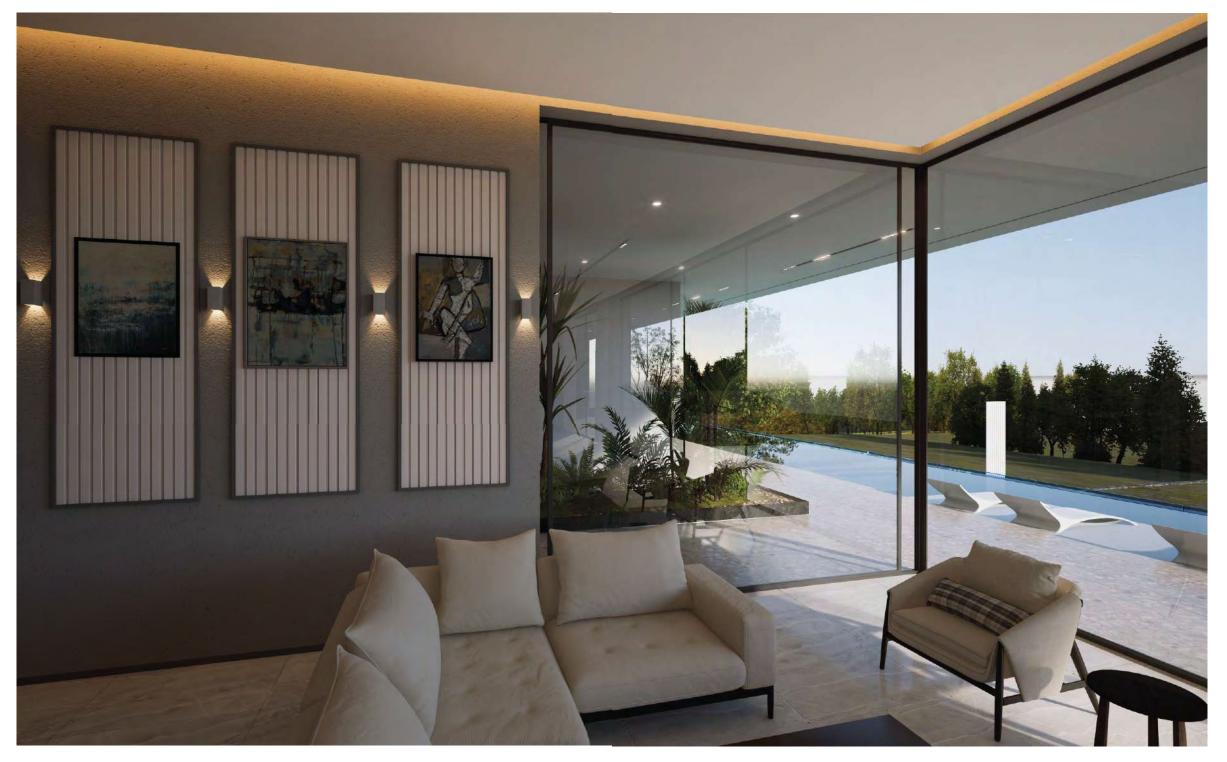

|                    |







### Akustik 6020

| <b>Ölçü (mm)</b> | <b>Paket İçi Adet</b> | <b>Paket Ağırlık</b> | <b>Paket İçi m²</b> |
|------------------|-----------------------|----------------------|---------------------|
| Dimensions (mm)  | PCS in Box            | Box Weight           | Total m² per Box    |
| 19 x 600 x 2800  | 3                     | 30 kg                | 5,04 m²             |





### Seven Hills 1214

| <b>Ölçü (mm)</b> | <b>Paket İçi Adet</b> | <b>Paket Ağırlık</b> | <b>Paket İçi m²</b> |
|------------------|-----------------------|----------------------|---------------------|
| Dimensions (mm)  | PCS in Box            | Box Weight           | Total m² per Box    |
| 14 x 120 x 2800  | 10                    | 26 kg                | 3,136 m²            |







### L Profil

**Duvar paneli köşelerini kapatmak için kusursuz bir tamamlayıcı.** Perfect complement for covering wall panel corners.



#### Soft Touch



"The Wall Art"