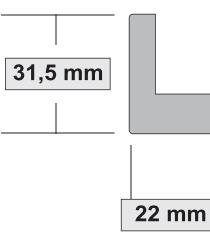

### L Profil

**Duvar paneli köşelerini kapatmak için kusursuz bir tamamlayıcı.** Perfect complement for covering wall panel corners.