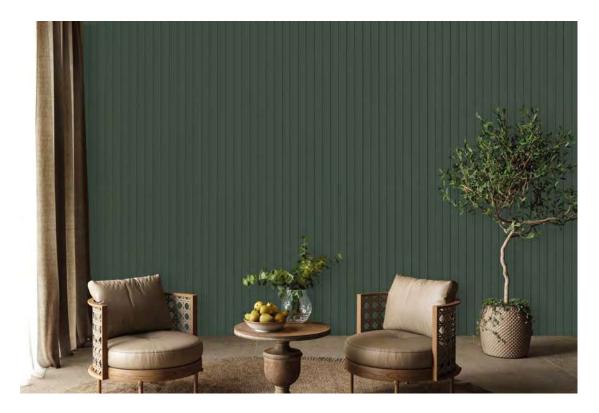

# Hellenis 2012

| Ölçü (mm)      | Paket İçi Adet | <b>Paket Ağırlık</b> | <b>Paket İçi m²</b> |
|----------------|----------------|----------------------|---------------------|
| Dimensions (mm | PCS in Box     | Box Weight           | Total m² per Box    |
| 12 x 200 x 280 | 6              | 25 kg                | 3,25 m²             |