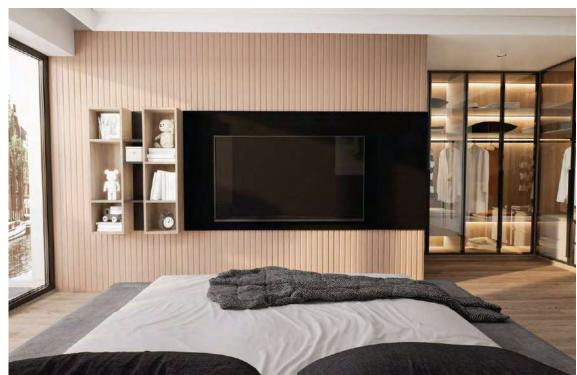

# **Yıldız 1212**

| <b>Ölçü (mm)</b> | <b>Paket İçi Adet</b> | <b>Paket Ağırlık</b> | <b>Paket İçi m²</b> |
|------------------|-----------------------|----------------------|---------------------|
| Dimensions (mm)  | PCS in Box            | Box Weight           | Total m² per Box    |
| 12 x 120 x 2800  | 12                    | 33,60 kg             |                     |