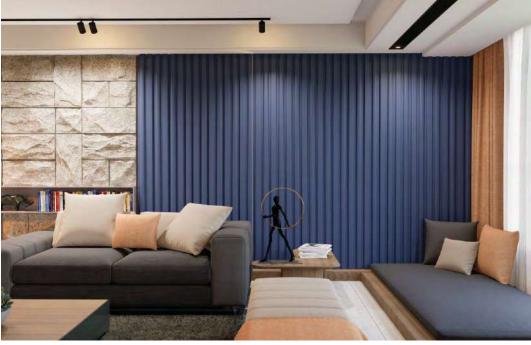

#### **Bosphorus 1214**

| <b>Ölçü (mm)</b> | <b>Paket İçi Adet</b> | <b>Paket Ağırlık</b> | <b>Paket İçi m²</b> |
|------------------|-----------------------|----------------------|---------------------|
| Dimensions (mm)  | PCS in Box            | Box Weight           | Total m² per Box    |
| 14 x 120 x 2800  | 10                    | 26 kg                |                     |

#### **Bosphorus 1518**

| <b>Ölçü (mm)</b> | <b>Paket İçi Adet</b> | <b>Paket Ağırlık</b> | <b>Paket İçi m²</b> |
|------------------|-----------------------|----------------------|---------------------|
| Dimensions (mm)  | PCS in Box            | Box Weight           | Total m² per Box    |
| 18 x 147 x 2800  | 5                     | 21,25 kg             |                     |









### Venedik 1214