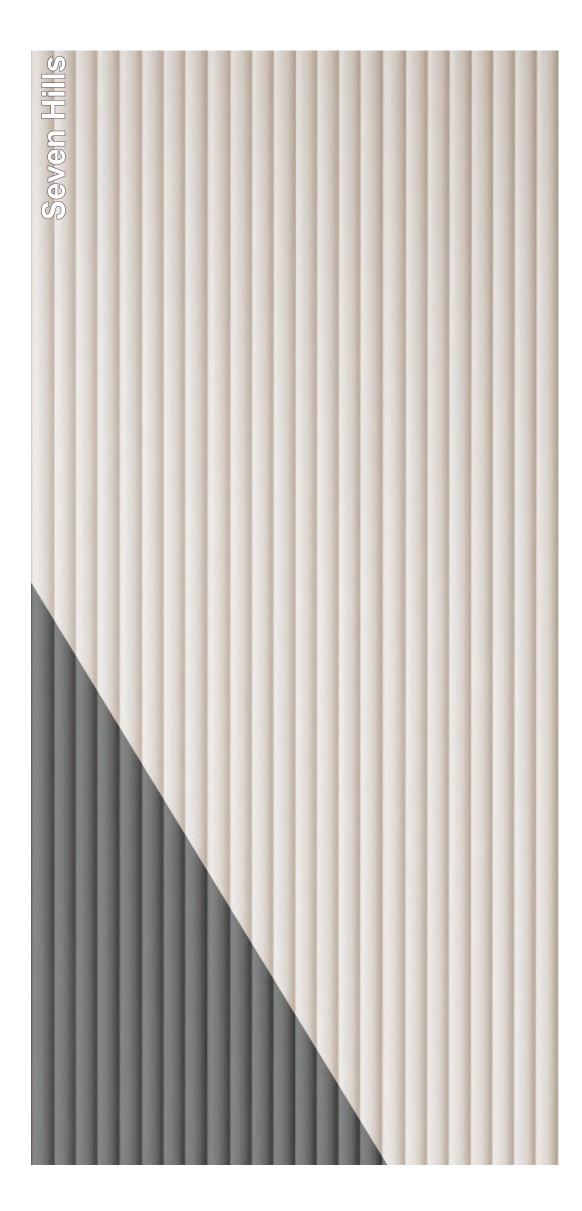

### Seven Hills 1214

| <b>Ölçü (mm)</b> | <b>Paket İçi Adet</b> | <b>Paket Ağırlık</b> | <b>Paket İçi m²</b> |
|------------------|-----------------------|----------------------|---------------------|
| Dimensions (mm)  | PCS in Box            | Box Weight           | Total m² per Box    |
| 14 x 120 x 2800  | 10                    | 26 kg                | 3,136 m²            |