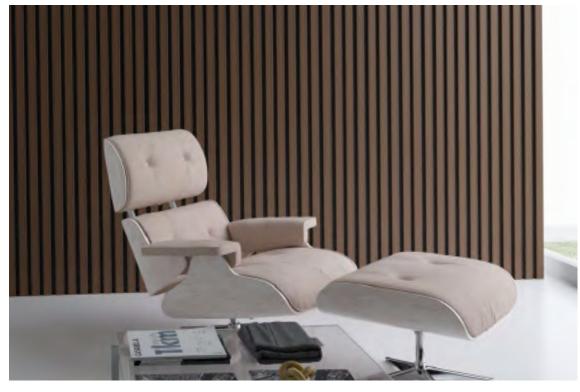

### Akustik 6020

| <b>Ölçü (mm)</b> | <b>Paket İçi Adet</b> | <b>Paket Ağırlık</b> | <b>Paket İçi m²</b> |
|------------------|-----------------------|----------------------|---------------------|
| Dimensions (mm)  | PCS in Box            | Box Weight           | Total m² per Box    |
| 19 x 600 x 2800  | 3                     | 30 kg                | 5,04 m²             |