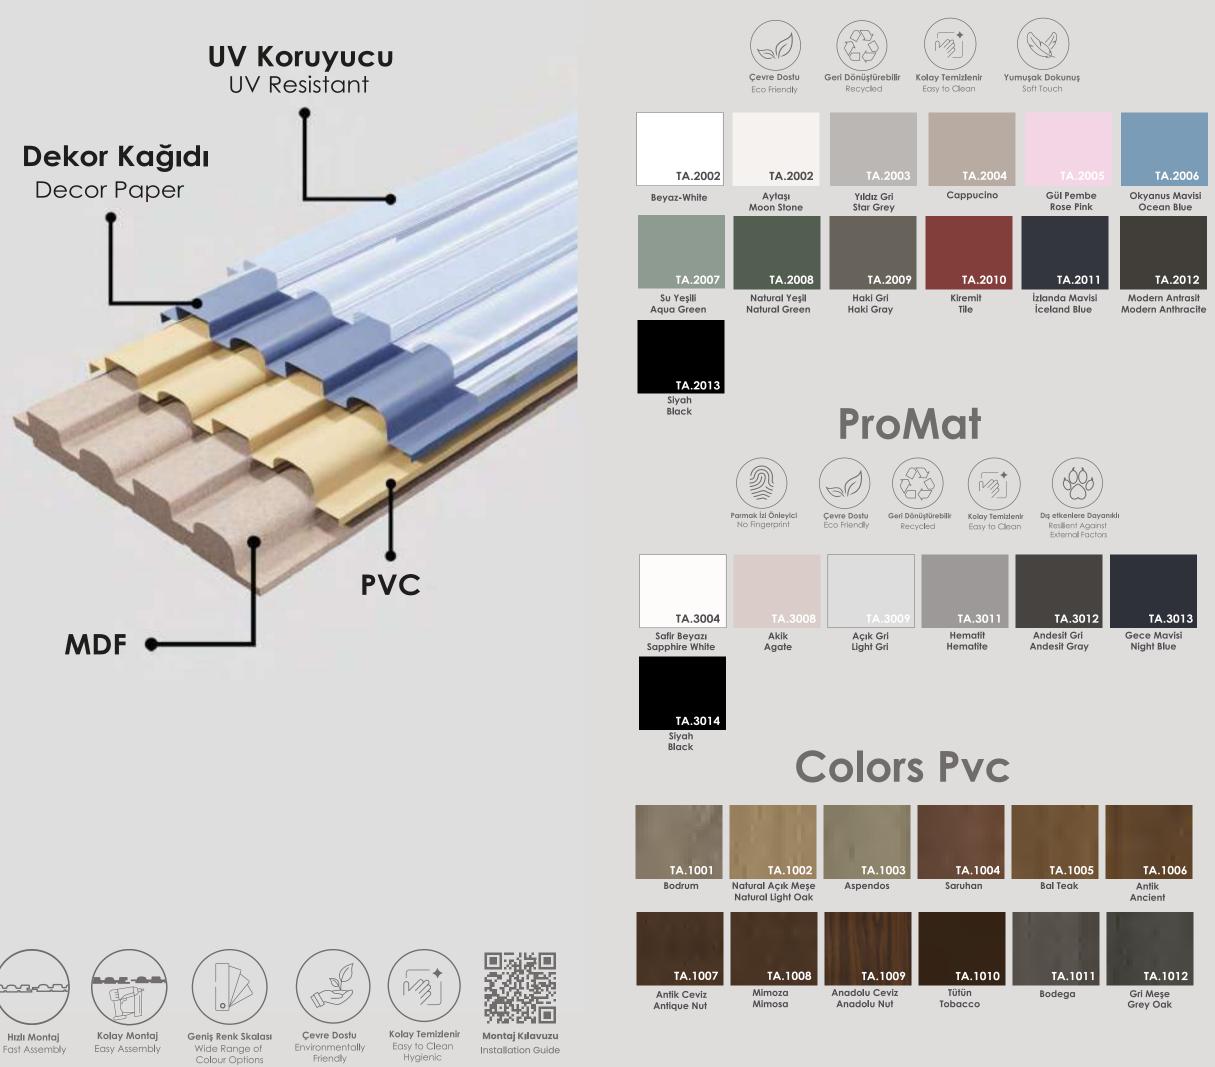

-|-----------------------|----------------------|---------------------|
| Dimensions (mm)  | PCS in Box            | Box Weight           | Total m² per Box    |
| 19 x 600 x 2800  | 3                     | 30 kg                | 5,04 m²             |





### Seven Hills 1214

| <b>Ölçü (mm)</b> | <b>Paket İçi Adet</b> | <b>Paket Ağırlık</b> | <b>Paket İçi m²</b> |
|------------------|-----------------------|----------------------|---------------------|
| Dimensions (mm)  | PCS in Box            | Box Weight           | Total m² per Box    |
| 14 x 120 x 2800  | 10                    | 26 kg                | 3,136 m²            |







### L Profil

**Duvar paneli köşelerini kapatmak için kusursuz bir tamamlayıcı.** Perfect complement for covering wall panel corners.



#### Soft Touch



"The Wall Art"