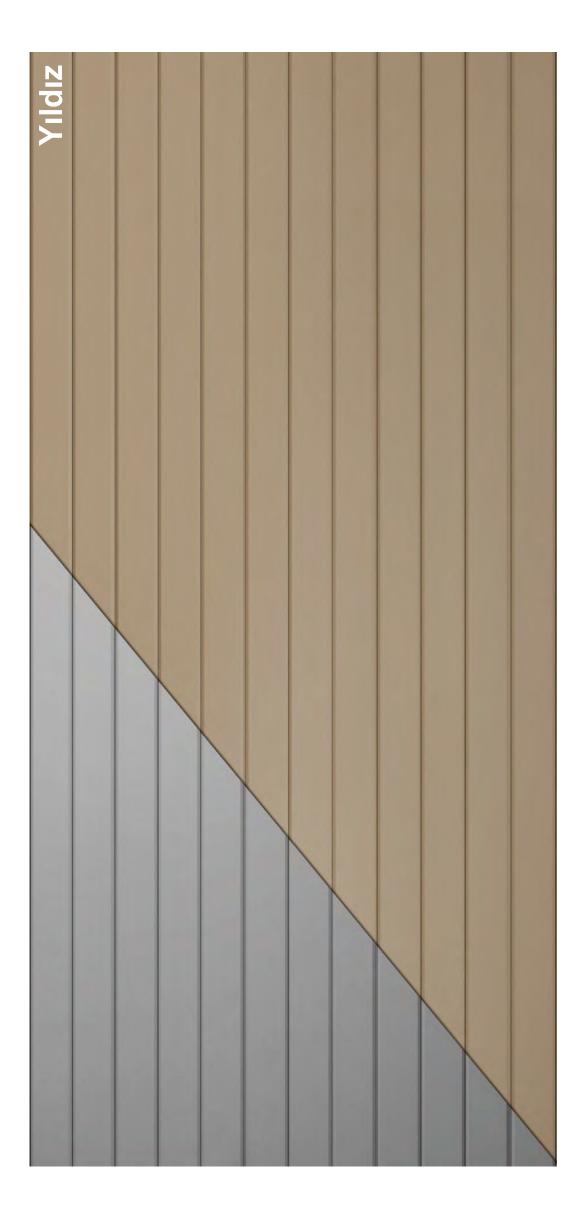

# **Yıldız 1212**

| <b>Ölçü (mm)</b> | <b>Paket İçi Adet</b> | <b>Paket Ağırlık</b> | <b>Paket İçi m²</b> |
|------------------|-----------------------|----------------------|---------------------|
| Dimensions (mm)  | PCS in Box            | Box Weight           | Total m² per Box    |
| 12 x 120 x 2800  | 12                    | 33,60 kg             |                     |