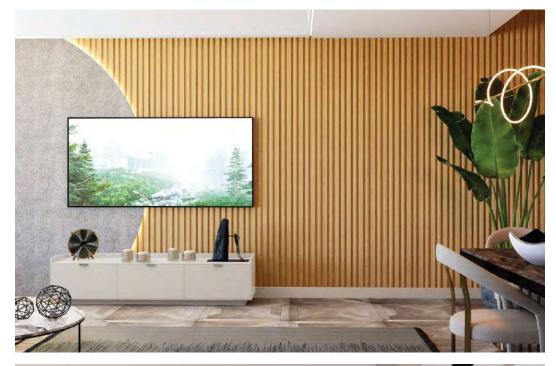

#### **Bosphorus 1214**

| <b>Ölçü (mm)</b> | <b>Paket İçi Adet</b> | <b>Paket Ağırlık</b> | <b>Paket İçi m²</b> |
|------------------|-----------------------|----------------------|---------------------|
| Dimensions (mm)  | PCS in Box            | Box Weight           | Total m² per Box    |
| 14 x 120 x 2800  | 10                    | 26 kg                |                     |

#### **Bosphorus 1518**

| <b>Ölçü (mm)</b> | <b>Paket İçi Adet</b> | <b>Paket Ağırlık</b> | <b>Paket İçi m²</b> |
|------------------|-----------------------|----------------------|---------------------|
| Dimensions (mm)  | PCS in Box            | Box Weight           | Total m² per Box    |
| 18 x 147 x 2800  | 5                     | 21,25 kg             |                     |









### Venedik 1214